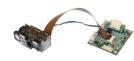

**DE01** Scan Module, 1D, smallest in its class, wide beam scanning for test tube and long codes.

**DE02** Scan Module, 2D, high motion tolerance, 30fps, small form factor.

MIN-E-xix Scan Module, 1D/2D,

narrow space saving form fac-

tor, Micro USB compatible

**DE05** Scan Module, 1D/2D, integrated decode library, USB RS232 and UART output.

**DE07** Scan Module, 1D/2D ultra slim, 1 mega pixel sensor, global shutter, RS232 USB and UART output.