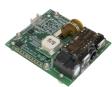

**DE23** Scan Module, 2D, Serial interface, integrated beeper, integrated trigger, 30fps,

**DE27** Scan Module, 1D/2D, 1 mega pixel sensor, global shutter, RS232, USB, UART

DT7000 HF/UHF reader module, integrated I/O and communications, multiple antenna support