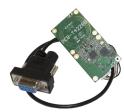

**DE23** Scan Module, 2D, Serial interface, integrated beeper, integrated trigger, 30fps,

**DE27** Scan Module, 1D/2D, 1 mega pixel sensor, global shutter, RS232, USB, UART

DT7000 HF/UHF reader module, integrated I/O and communications, multiple antenna support