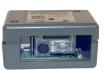

**DE01** Scan Module, 1D, smallest in its class, wide beam scanning for test tube and long codes.

**DE02** Scan Module, 2D, high motion tolerance, 30fps, small form factor.

MIN-E-xix Scan Module, 1D/2D,

narrow space saving form fac-

tor, Micro USB compatible

**DE05** Scan Module, 1D/2D, integrated decode library, USB RS232 and UART output.

**DE07** Scan Module, 1D/2D ultra slim, 1 mega pixel sensor, global shutter, RS232 USB and UART output.