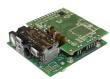

**DE01** Scan Module, 1D, smallest in its class, wide beam scanning for test tube and long codes.

**DE02** Scan Module, 2D, high motion tolerance, 30fps, small form factor.

MIN-E-xix Scan Module, 1D/2D,

narrow space saving form fac-

tor, Micro USB compatible

**DE05** Scan Module, 1D/2D, integrated decode library, USB RS232 and UART output.

**DE07** Scan Module, 1D/2D ultra slim, 1 mega pixel sensor, global shutter, RS232 USB and UART output.