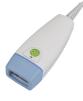

**Creo** 2D hand held corded image scanner, perfect for OEM machine and system applications, healthcare features, IP54 rating, Antimicrobial surface