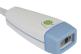

Creo XR hand held corded 2D barcode and RFID scanner, 1MP resolution, High and Low RFID Frequencies, IP54, USB,

**DE03** Scan Module, 1D/2D, 1 Megapixel, 120fps, ultra small form factor, USB, RS232, UART