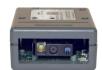

DSE425x-M Scan Module, 2D,high motion tolerance, cell phone scanning optimized, UART, or USB interface.

MIN-E-xRD Scan Module, 2D, narrow space saving form factor, side cable entry, enclosure and board level models