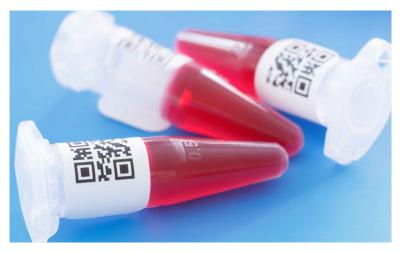

**Diamond Technologies** RFID solutions eliminate the use of counterfeit disposables in testing and analysis systems. Vision systems can also be used to identify differences in samples and/or incorrect packaging, and to validate lot and date code.

**Diamond Technologies** embedded barcode readers provide an easy to use positive customer interface experience. Numerous customer feedback options increase use and throughput of your kiosk or customer facing system. Our embedded controller gateway can be used for small machine control and bridging multiple communications interfaces or as a single interface to multiple barcode readers.