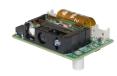

**DE23** Scan Module, 2D, Serial interface, integrated beeper, integrated trigger, 30fps,

**DE27** Scan Module, 1D/2D, 1 mega pixel sensor, global shutter, RS232, USB, UART

DT7000 HF/UHF reader module, integrated I/O and communications, multiple antenna support