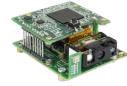

**DE23** Scan Module, 2D, Serial interface, integrated beeper, integrated trigger, 30fps,

**DE27** Scan Module, 1D/2D, 1 mega pixel sensor, global shutter, RS232, USB, UART

DT7000 HF/UHF reader module, integrated I/O and communications, multiple antenna support