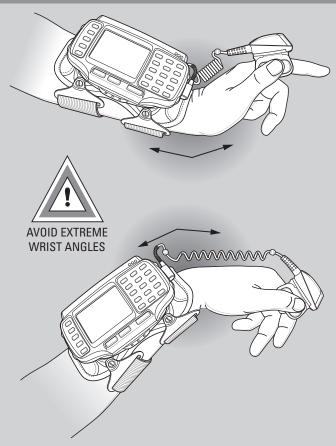

#### **SCANNER FINGER MOUNT**

**AVOID EXTREME WRIST ANGLES** 

**AVOID BENDING AND REACHING** 