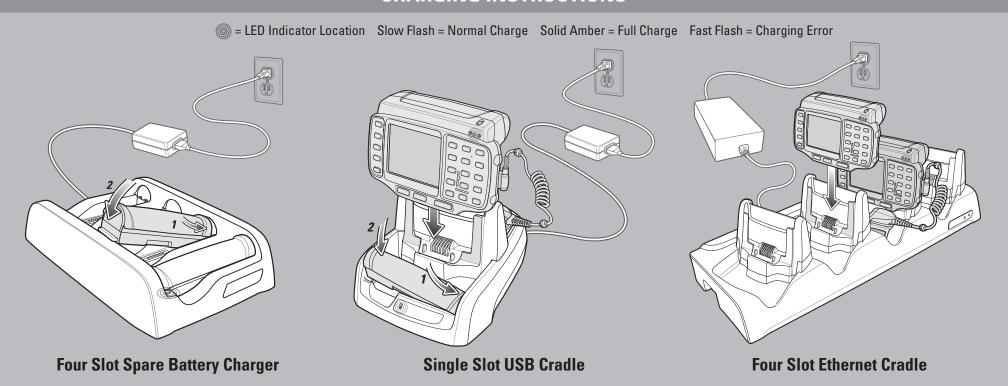

## WT41N0 QUICK START GUIDE

#### **FEATURES**



## Pivoting Buckle Release Leve Replaceable Pad



### **CHARGING INSTRUCTIONS**



#### WRIST MOUNT/WEARABLE TERMINAL INSTALLATION



# **Terminal Installation**

**Mounting on Left or Right Wrist** 



**Terminal Removal** 



#### **SCANNER FINGER MOUNT**

**AVOID EXTREME WRIST ANGLES** 

**AVOID BENDING AND REACHING** 







#### **OPTIMUM BODY POSTURE**



Zebra Technologies Corporation

Zebra and the Zebra head graphic are registered trademarks of ZIH Corp. The Symbol logo is a registered trademark of Symbol Technologies, Inc., a Zebra Technologies company. © 2015 Symbol Technologies, Inc.



http://www.zebra.com/wt41n0



**POST IN WORK AREA**