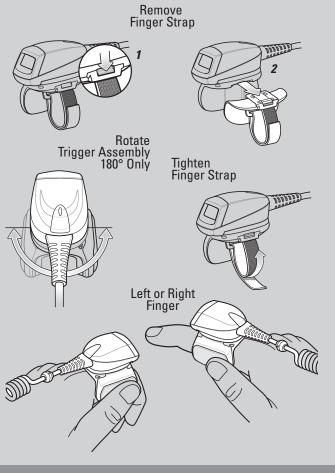

#### **SCANNER FINGER MOUNT**

**AVOID EXTREME WRIST ANGLES** 

**AVOID BENDING AND REACHING** 