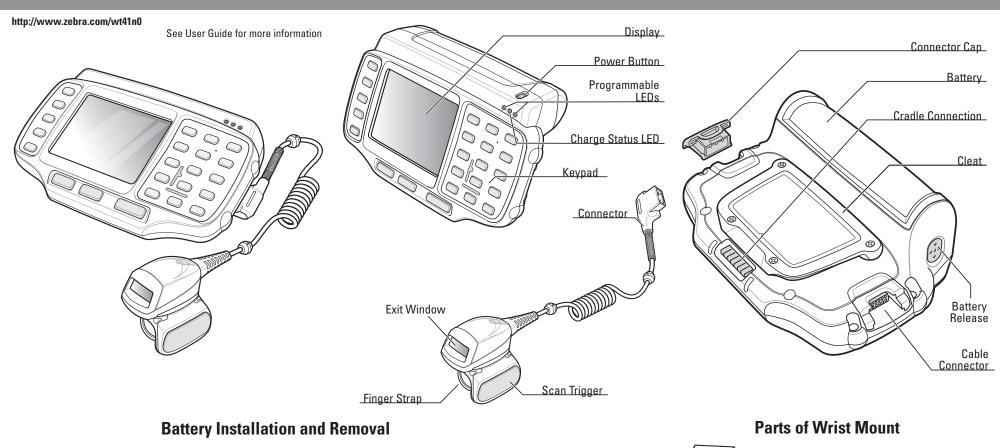

## WT41N0 QUICK START GUIDE

#### **FEATURES**



## Pivoting Buckle Release Leve Replaceable Pad



### **CHARGING INSTRUCTIONS**



#### WRIST MOUNT/WEARABLE TERMINAL INSTALLATION



# **Terminal Installation**

**Mounting on Left or Right Wrist** 



**Terminal Removal** 



#### **SCANNER FINGER MOUNT**

**AVOID EXTREME WRIST ANGLES** 

**AVOID BENDING AND REACHING** 







#### **OPTIMUM BODY POSTURE**



Zebra Technologies Corporation

Zebra and the Zebra head graphic are registered trademarks of ZIH Corp. The Symbol logo is a registered trademark of Symbol Technologies, Inc., a Zebra Technologies company. © 2015 Symbol Technologies, Inc.



http://www.zebra.com/wt41n0



**POST IN WORK AREA**