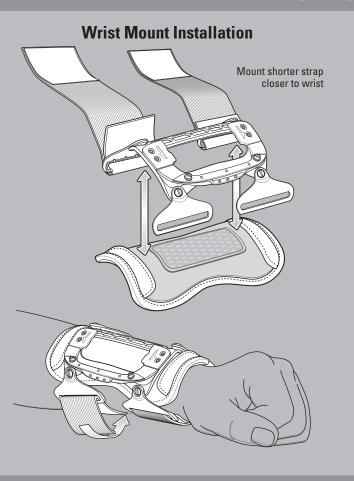

#### WRIST MOUNT/WEARABLE TERMINAL INSTALLATION

# **Terminal Installation**

**Mounting on Left or Right Wrist** 

**Terminal Removal** 