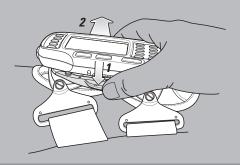

# **Terminal Installation**

**Mounting on Left or Right Wrist** 

**Terminal Removal** 