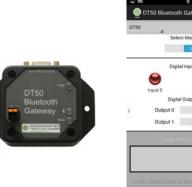

DT9000 IoT platform for machine data collection, integrated DRAP remote programming software, Integrated drivers for various industrial protocols. Windows programming environment.

DT50 Serial to Bluetooth gateways, optional Bluetooth I/O, support for Bluetooth 2.1 and 4.0, Integrated applications for iOS, Android, and Windows, Industrial with long range 1000m models.