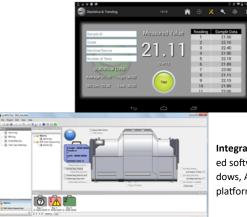

CANBlue CAN to Bluetooth gateway for medical devices, automotive interfaces.

Integrated Software Integrated software solutions for Windows, Android and iOS platforms.