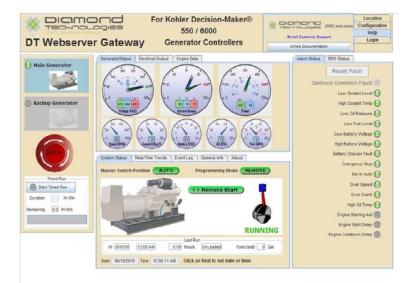

DTWG Webserver Gateway, integrated communications gateway for Kohler **Diesel Generators and other Electrical** Transfer switches, customizable.

USB-CAN gateways DB-9 and RJ45 models, PCI interface versions, industrial and Automotive, common Windows Driver interface, CAN to Ethernet models.