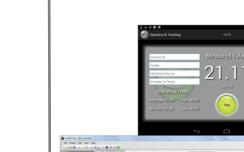

CANBlue CAN to Bluetooth gateway for medical devices, automotive interfaces.

Integrated Software Integrated software solutions for Windows, Android and iOS platforms.