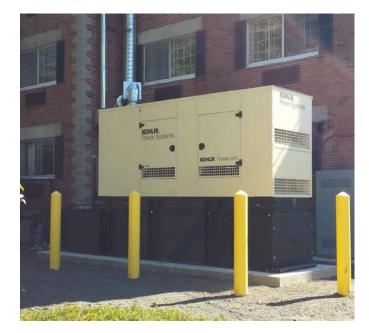

## and Software Solutions

Diesel Generators provide 24/7 backup power to critical applications such as hospitals, data centers, and financial institutions. **Diamond Technologies** Webservers provide 24/7 monitoring, alarming, and remote testing of these critical infrastructure systems.