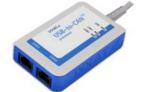

DTWG Webserver Gateway, integrated communications gateway for Kohler **Diesel Generators and other Electrical** Transfer switches, customizable.

USB-CAN gateways DB-9 and RJ45 models, PCI interface versions, industrial and Automotive, common Windows Driver interface, CAN to Ethernet models.