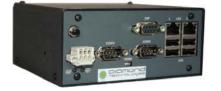

DT7000 Embedded Gateway, Digital and Analog I/O, Serial Communications, Support for most major industrial communication protocols, embedded user C programming environment, IoT platform.

B40 and M40 Embedded industrial communications modules support most major industrial networks, device and machine level interfaces.