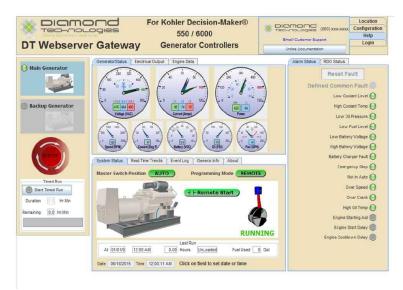

**Diamond Technologies** communication gateways and embedded modules allow OEM equipment manufacturers to link their systems to all Industrial communication protocols.

Diesel Generators provide 24/7 backup power to critical applications such as hospitals, data centers, and financial institutions. **Diamond Technologies** Webservers provide 24/7 monitoring, alarming, and remote testing of these critical infrastructure systems.

**DT7000** Embedded Gateway, Digital and Analog I/O, Serial Communications, Support for most major industrial communication protocols, embedded user C programming environment, IoT platform.

**DTWG** Webserver Gateway, integrated communications gateway for Kohler Diesel Generators and other Electrical Transfer switches, customizable.