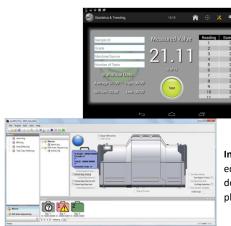

**CANBlue** CAN to Bluetooth gateway for medical devices, automotive interfaces.

Integrated Software Integrated software solutions for Windows, Android and iOS platforms.