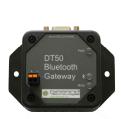

**DT9000** IoT platform for machine data collection, integrated DRAP remote programming software, Integrated drivers for various industrial protocols. Windows programming environment.

**DT50** Serial to Bluetooth gateways, optional Bluetooth I/O, support for Bluetooth 2.1 and 4.0, Integrated applications for iOS, Android, and Windows, Industrial with long range 1000m models.