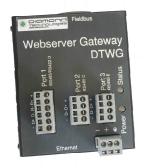

**DT7000** Embedded Gateway, Digital and Analog I/O, Serial Communications, Support for most major industrial communication protocols, embedded user C programming environment, IoT platform.

**DTWG** Webserver Gateway, integrated communications gateway for Kohler Diesel Generators and other Electrical Transfer switches, customizable.