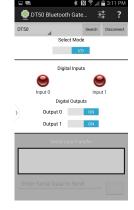

**DT9000** IoT platform for machine data collection, integrated DRAP remote programming software, Integrated drivers for various industrial protocols. Windows programming environment.

**DT50** Serial to Bluetooth gateways, optional Bluetooth I/O, support for Bluetooth 2.1 and 4.0, Integrated applications for iOS, Android, and Windows, Industrial with long range 1000m models.